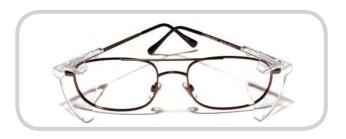

**B713 - Black** 52 x 17 x 140 / 54 x 17 x 140

**B805 - Clear** 50 x 18 x 140

**B806 - Aluminium** 54 x 17 x 135