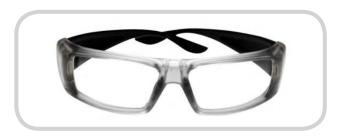

**B808 - Red** 49 x 18 x 130 / 54 x 17 x 135

**Slide - Black** 57 x 21 x 155

**Urban - Black** 55 x 20 x 155

**Boss - Grey** 55 x 21 x 125

Tracker RX - Black 56 x 26 x 117

Goggle Rated B Available with Prescription Insert