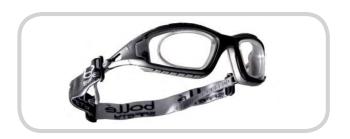

**B808 - Red** 49 x 18 x 130 / 54 x 17 x 135

**Slide - Black** 57 x 21 x 155

**Urban - Black** 55 x 20 x 155

**Boss - Grey** 55 x 21 x 125

Tracker RX - Black 56 x 26 x 117

Goggle Rated B Available with Prescription Insert

#### **SAFETY PRESCRIPTION FRAMES**

Manufactured by Bolle Safety and brought to you by More Than Safety Ltd.

**Twister - Black** 56 x 26 x 117

Goggle Rated F

**Iris RX - Clear** 48 x 27 x 120

Base 10 pivoting temples wraparound with optical RX insert