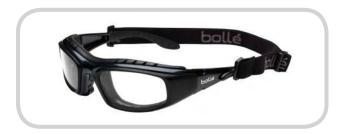

**B808 - Red** 49 x 18 x 130 / 54 x 17 x 135

**Slide - Black** 57 x 21 x 155

**Urban - Black** 55 x 20 x 155

**Boss - Grey** 55 x 21 x 125

Tracker RX - Black 56 x 26 x 117

Goggle Rated B Available with Prescription Insert