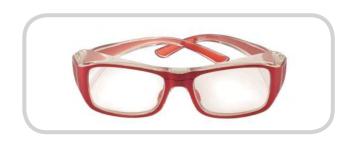

## **SAFETY PRESCRIPTION FRAMES**

Manufactured by Bolle Safety and brought to you by More Than Safety Ltd.

**B806 - Black Plastic** 52 x 17 x 135 / 54 x 17 x 135

**B807 - Grey** 57 x 17 x 120

**B808 - Dark Bronze** 49 x 18 x 130 / 54 x 17 x 135

**B808 - Red** 49 x 18 x 130 / 54 x 17 x 135

**Slide - Black** 57 x 21 x 155

**Urban - Black** 55 x 20 x 155

**Boss - Grey** 55 x 21 x 125

Tracker RX - Black 56 x 26 x 117

Goggle Rated B Available with Prescription Insert