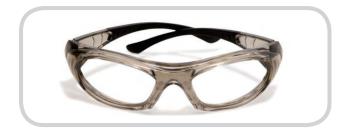

**B808 - Red** 49 x 18 x 130 / 54 x 17 x 135

**Slide - Black** 57 x 21 x 155

**Urban - Black** 55 x 20 x 155

**Boss - Grey** 55 x 21 x 125

Tracker RX - Black 56 x 26 x 117

Goggle Rated B Available with Prescription Insert

#### **SAFETY PRESCRIPTION FRAMES**

Manufactured by Bolle Safety and brought to you by More Than Safety Ltd.

**Twister - Black** 56 x 26 x 117

Goggle Rated F

**Iris RX - Clear** 48 x 27 x 120

Base 10 pivoting temples wraparound with optical RX insert