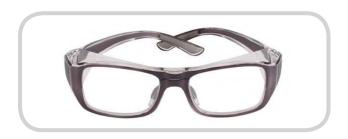

#### **SAFETY PRESCRIPTION FRAMES**

Manufactured by Bolle Safety and brought to you by More Than Safety Ltd.

**Twister - Black** 56 x 26 x 117

Goggle Rated F

**Iris RX - Clear** 48 x 27 x 120

Base 10 pivoting temples wraparound with optical RX insert