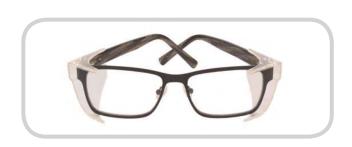

## **SAFETY PRESCRIPTION FRAMES**

Manufactured by Bolle Safety and brought to you by More Than Safety Ltd.

**B806 - Black Plastic** 52 x 17 x 135 / 54 x 17 x 135

**B807 - Grey** 57 x 17 x 120

**B808 - Dark Bronze** 49 x 18 x 130 / 54 x 17 x 135

**B808 - Red** 49 x 18 x 130 / 54 x 17 x 135

**Slide - Black** 57 x 21 x 155

**Urban - Black** 55 x 20 x 155

**Boss - Grey** 55 x 21 x 125

Tracker RX - Black 56 x 26 x 117

Goggle Rated B Available with Prescription Insert