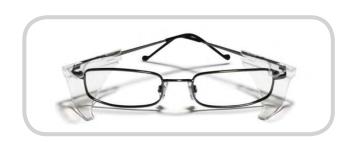

**B808 - Red** 49 x 18 x 130 / 54 x 17 x 135

**Slide - Black** 57 x 21 x 155

**Urban - Black** 55 x 20 x 155

**Boss - Grey** 55 x 21 x 125

Tracker RX - Black 56 x 26 x 117

Goggle Rated B Available with Prescription Insert