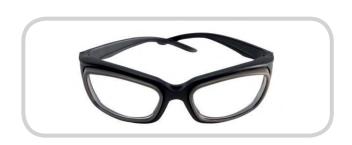

## **SAFETY PRESCRIPTION FRAMES**

Manufactured by Bolle Safety and brought to you by More Than Safety Ltd.

**B806 - Black Plastic** 52 x 17 x 135 / 54 x 17 x 135

**B807 - Grey** 57 x 17 x 120

**B808 - Dark Bronze** 49 x 18 x 130 / 54 x 17 x 135

**B808 - Red** 49 x 18 x 130 / 54 x 17 x 135

**Slide - Black** 57 x 21 x 155

**Urban - Black** 55 x 20 x 155

**Boss - Grey** 55 x 21 x 125

Tracker RX - Black 56 x 26 x 117

Goggle Rated B Available with Prescription Insert