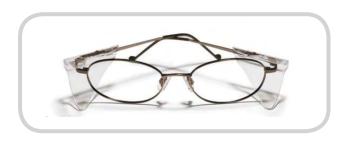

## **SAFETY PRESCRIPTION FRAMES**

Manufactured by Bolle Safety and brought to you by More Than Safety Ltd.

**B806 - Black Plastic** 52 x 17 x 135 / 54 x 17 x 135

**B807 - Grey** 57 x 17 x 120

**B808 - Dark Bronze** 49 x 18 x 130 / 54 x 17 x 135