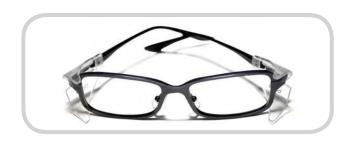

**B707 - Matt Blue** 51 x 18 x 140 / 53 x 18 x 140

**B708 - Bronze**52 x 18 x 140 / 54 x 18 x 140

**B709 - Gunmetal** 51 x 20 x 140 / 53 x 20 x 140

**B710 - Gunmetal** 50 x 19 x 135 / 52 x 19 x 135

**B712 - Bronze**52 x 14 x 140 / 54 x 14 x 140

**B713 - Black** 52 x 17 x 140 / 54 x 17 x 140

**B805 - Clear** 50 x 18 x 140

**B806 - Aluminium** 54 x 17 x 135