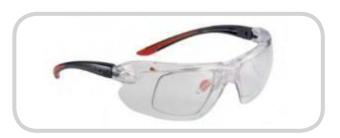

#### **SAFETY PRESCRIPTION FRAMES**

Manufactured by Bolle Safety and brought to you by More Than Safety Ltd.

**Twister - Black** 56 x 26 x 117

Goggle Rated F

**Iris RX - Clear** 48 x 27 x 120

Base 10 pivoting temples wraparound with optical RX insert