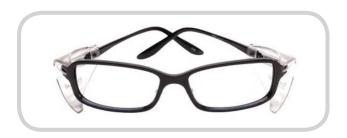

**B713 - Black** 52 x 17 x 140 / 54 x 17 x 140

**B805 - Clear** 50 x 18 x 140

**B806 - Aluminium** 54 x 17 x 135

## **SAFETY PRESCRIPTION FRAMES**

Manufactured by Bolle Safety and brought to you by More Than Safety Ltd.

**B806 - Black Plastic** 52 x 17 x 135 / 54 x 17 x 135

**B807 - Grey** 57 x 17 x 120

**B808 - Dark Bronze** 49 x 18 x 130 / 54 x 17 x 135