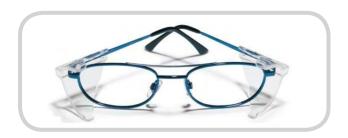

**B707 - Matt Blue** 51 x 18 x 140 / 53 x 18 x 140

**B708 - Bronze**52 x 18 x 140 / 54 x 18 x 140

**B709 - Gunmetal** 51 x 20 x 140 / 53 x 20 x 140

**B710 - Gunmetal** 50 x 19 x 135 / 52 x 19 x 135

**B712 - Bronze**52 x 14 x 140 / 54 x 14 x 140