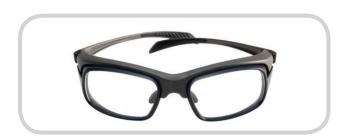

**B707 - Matt Blue** 51 x 18 x 140 / 53 x 18 x 140

**B708 - Bronze**52 x 18 x 140 / 54 x 18 x 140

**B709 - Gunmetal** 51 x 20 x 140 / 53 x 20 x 140

**B710 - Gunmetal** 50 x 19 x 135 / 52 x 19 x 135

**B712 - Bronze**52 x 14 x 140 / 54 x 14 x 140

**B713 - Black** 52 x 17 x 140 / 54 x 17 x 140

**B805 - Clear** 50 x 18 x 140

**B806 - Aluminium** 54 x 17 x 135

## **SAFETY PRESCRIPTION FRAMES**

Manufactured by Bolle Safety and brought to you by More Than Safety Ltd.

**B806 - Black Plastic** 52 x 17 x 135 / 54 x 17 x 135

**B807 - Grey** 57 x 17 x 120

**B808 - Dark Bronze** 49 x 18 x 130 / 54 x 17 x 135