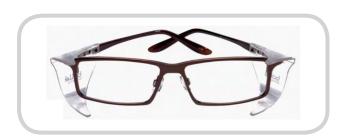

**B707 - Matt Blue** 51 x 18 x 140 / 53 x 18 x 140

**B708 - Bronze**52 x 18 x 140 / 54 x 18 x 140

**B709 - Gunmetal** 51 x 20 x 140 / 53 x 20 x 140

**B710 - Gunmetal** 50 x 19 x 135 / 52 x 19 x 135

**B712 - Bronze**52 x 14 x 140 / 54 x 14 x 140

**B713 - Black** 52 x 17 x 140 / 54 x 17 x 140

**B805 - Clear** 50 x 18 x 140

**B806 - Aluminium** 54 x 17 x 135

## **SAFETY PRESCRIPTION FRAMES**

Manufactured by Bolle Safety and brought to you by More Than Safety Ltd.

**B806 - Black Plastic** 52 x 17 x 135 / 54 x 17 x 135

**B807 - Grey** 57 x 17 x 120

**B808 - Dark Bronze** 49 x 18 x 130 / 54 x 17 x 135