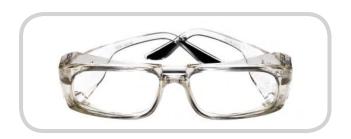

**B713 - Black** 52 x 17 x 140 / 54 x 17 x 140

**B805 - Clear** 50 x 18 x 140

**B806 - Aluminium** 54 x 17 x 135

## **SAFETY PRESCRIPTION FRAMES**

Manufactured by Bolle Safety and brought to you by More Than Safety Ltd.

**B806 - Black Plastic** 52 x 17 x 135 / 54 x 17 x 135

**B807 - Grey** 57 x 17 x 120

**B808 - Dark Bronze** 49 x 18 x 130 / 54 x 17 x 135