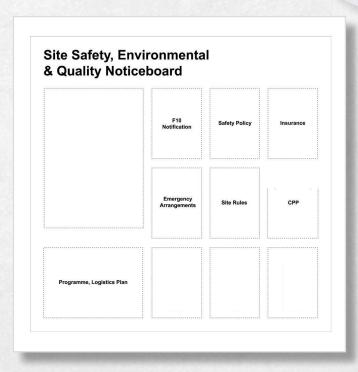

# **Project Site Safety Board**

### 9270011

Orientation: N/A

Artwork printed onto white digital print vinyl, laminated with dry wipe film, and applied to 5mm white PVC foam and mounted onto 10mm black PVC foam.

### **Supplied with:**

- 1x A4 transparent document holder
- 8x A4 acrylic poster sleeves portrait
- 1x A3 acrylic poster sleeve landscape
- Self tapping screws
- 1x Health & Safety Law Poster 420 x 595mm
- Also available as a PVC Banner SKU: TBC

**Notes:** Artwork not to size. Please allow 10 working days for production. Items may vary.

Size: 1275 x 1250mm