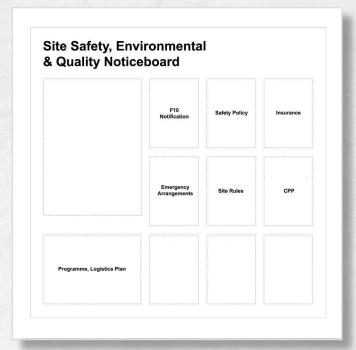

# **Project Site Safety Board**

### 9270011

Orientation: N/A

Artwork printed onto white digital print vinyl, laminated with dry wipe film, and applied to 5mm white PVC foam and mounted onto 10mm black PVC foam.

### **Supplied with:**

- 1x A4 transparent document holder
- 8x A4 acrylic poster sleeves portrait
- 1x A3 acrylic poster sleeve landscape
- Self tapping screws
- 1x Health & Safety Law Poster 420 x 595mm
- Also available as a PVC Banner SKU: TBC

**Notes:** Artwork not to size. Please allow 10 working days for production. Items may vary.

Size: 1275 x 1250mm