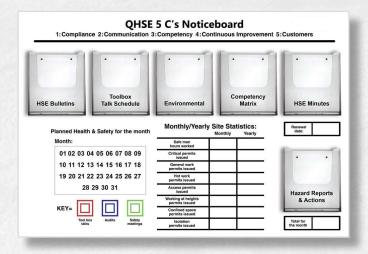

### **QHSE 5 C's Notice Board**

### 9270005

Orientation: Landscape

Design printed onto 100 micron white gloss self-adhesive vinyl, laminated with dry wipe film, and applied to 5mm PVC white foam board and mounted onto 10mm black PVC foam.

Applied to board: Monthly magnetic calendar square and 3 x blank magnetic parts of key.

### **Supplied with:**

- 6 of each red, blue and green magnetic squares
- 6 x A4 transparent document holders (sticker for wording applied)
- Self tapping screws for use with document holders

**Notes:** Artwork not to size. Please allow 10 working days for production. Items may vary.

Size: 1350 x 925mm