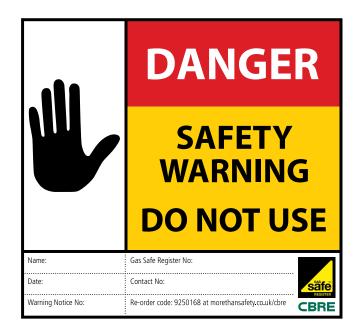

#### 9250168

**Danger Safety Warning Do Not Use Gas Safe** Self Adhesive Size: 150 x 140mm