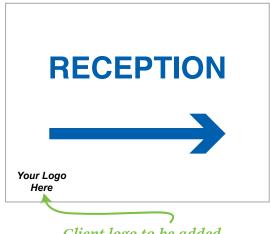

## **Bespoke Signs**

We can provide bespoke self adhesive or rigid signs. Let us know if you would like the CBRE logo or a client specific logo added to a new or existing design.

Spill Kit Located At Sign

Size: 200 x 300mm

Spill Kit Sign Size: 210 x 297mm

Keep out / Authorised Personnel Only

Size: 400 x 300mm

Reception

Size: 600 x 440mm

Client logo to be added