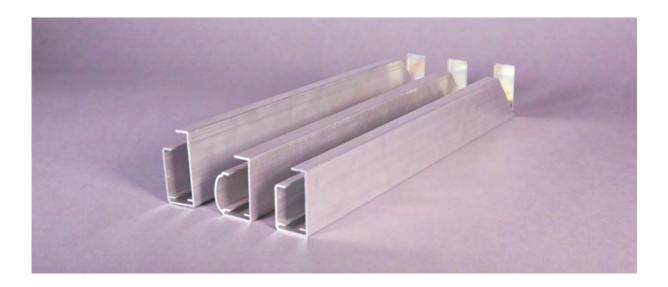

#### NovaTrim Frame

Let us know if you require a NovaTrim frame installed on your requested board.

The NovaTrim suite of profiles consists of a range of strong one piece framing sections designed to retain rigid panel from 2mm to 6mm in thickness for non-illuminated fascias of any length.

Profiles are available in either mill finish, silver anodised and white paint or in any RAL colour.

#### **NovaTrim**

NovaTrim house 5-6mm rigid panels. NovaTrim with a visible face of 35mm is ideal for most applications giving the panel the perfect finishing touch.

#### **Composite Trim**

Composite Trim has the same aesthetic look as NovaTrim although is clearly identified using die pips and grooves, the section is the perfect framer to accept the vast range of composite materials available.

#### NovaTrim Plus

NovaTrim Plus has a larger visible face of 45mm and is designed to ensure safe panel retention when larger panels require framing.

#### NovaCurve 5 / NovaCurve 3

Available for rigid panels from 2mm to 6mm NovaCurve gives fascias that extra quality look especially when colour coordinated with the panel giving the "picture frame" effect.

#### NovaTrim 3

Accepts 2-4mm rigid panels. Novatrim 3 with its visible face of 20mm gives a neat and discreet finish for smaller applications such as PVC foam panels.

#### NovaTrim offer:

- Interior / Exterior Use
- Recyclable