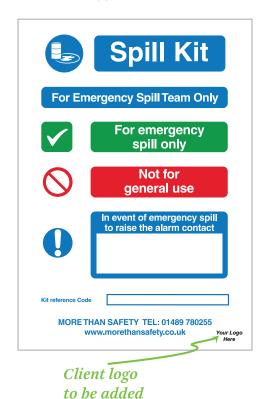

d CBRE Bespoke Tags - Gas Safe





#### 6011713

Gas Safe at Risk Tag

Size: 142 x 80mm Double Sided Pack of 10



### **CBRE Branded Stickers**

We supply various stickers, bespoke branded for CBRE, please contact our customer services team for more information.



#### 9250153

Equipment Inspection Record

Self Adhesive Size: 50 x 158mm Pack of 20



#### 9250055

**Eyewash Station Inspection Record**Self Adhesive Size: 121 x 119mm



#### 9250168

**Danger Safety Warning Do Not Use Gas Safe** Self Adhesive Size: 150 x 140mm



## **Bespoke Signs**

We can provide bespoke self adhesive or rigid signs. Let us know if you would like the CBRE logo or a client specific logo added to a new or existing design.

Spill Kit Located At Sign

Size: 200 x 300mm



Spill Kit Sign Size: 210 x 297mm



Keep out / Authorised Personnel Only

Size: 400 x 300mm



Reception

Size: 600 x 440mm



Client logo to be added

## Commonly Used Safety Signs Hazard

#### Add your logo and / or CBRE branding to create bespoke signage



**9250131** - Self Adhesive **9204916** - Imm Rigid Plastic Size: 200 x 300mm



**9250033** - Self Adhesive Size: 400 x 600mm



**9204784** - 1 mm Rigid Plastic Size: 200 x 300mm



Caution
C.C.TV.
in operation

**9250160** - Self Adhesive Size: 300 x 100mm **9204674** - 1mm Rigid Plastic Size: 300 x 100mm



**9250114** - Self Adhesive **9206513** - 1mm Rigid Plastic Size: 75x50mm



**9250049** - Self Adhesive Size: 200 x 300mm



**9250145** - Self Adhesive Size: 100 x 100mm



**9250177** - Self Adhesive Size: 50 x 50mm



## Commonly Used Safety Signs Mandator