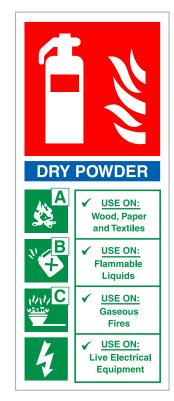

## Commonly Used Safety Signs Fire Extinguisher / Fire Action Notice

#### Add your logo and / or CBRE branding to create bespoke signage

**9250031** - Self Adhesive **9202642** - 1mm Rigid Plastic Size: 82 x 202mm

**9250108** - Self Adhesive **9202761** - 1mm Rigid Plastic Size: 200 x 300mm

**9250086** - Self Adhesive **9202639** - 1mm Rigid Plastic Size: 82 x 202mm

**9250064** - Self Adhesive **9202757** - 1mm Rigid Plastic Size: 200 x 300mm

**9250032** - Self Adhesive **9202648** - 1mm Rigid Plastic Size: 82 x 202mm

**9250122** - Self Adhesive **9202771** - 1mm Rigid Plastic Size: 200 x 300mm

Let us know if you would like a copy of our full range of signage