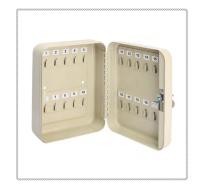

#### These items can be used in the creation of your own bespoke designs

**5972077** - 48 Key Cabinet

Size: TBA

5970184 - 20 Key Cabinet

Size: TBA

6030059 - Steel Shackle Padlocks

**9400322** - A4 Document Holder