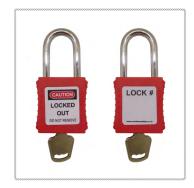

#### These items can be used in the creation of your own bespoke designs

**5972077** - 48 Key Cabinet

Size: TBA

5970184 - 20 Key Cabinet

Size: TBA

6030059 - Steel Shackle Padlocks

**9400322** - A4 Document Holder