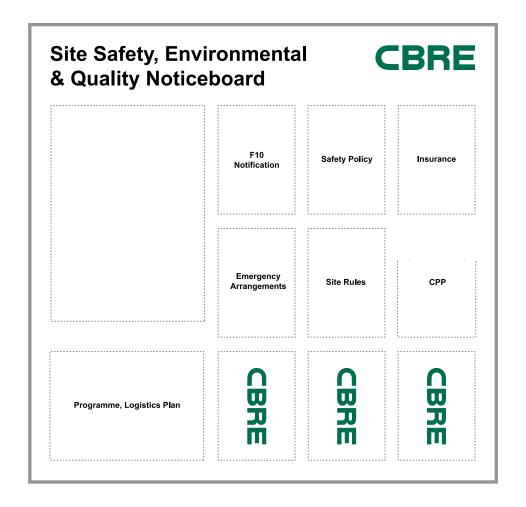

#### 9270011 - PROJECT SITE SAFETY BOARD

Orientation: N/A Size: 1275 x 1250mm

Artwork printed onto white digital print vinyl, laminated with dry wipe film, and applied to 5mm white PVC foam and mounted onto 10mm black PVC foam.

#### Supplied with:

- 1 x A4 transparent document holder
- 8 x A4 acrylic poster sleeves portrait
- 1 x A3 acrylic poster sleeve landscape
- Self tapping screws
- 1 x Health & Safety Law Poster 420 x 595mm

Notes: Artwork not to size. Please allow 10 working days for production. Items may vary.