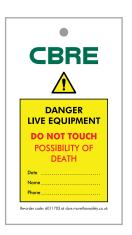

#### 6011703

Danger Live Equipment Do Not Touch

Size: 80 x 142mm Single Sided Pack of 10