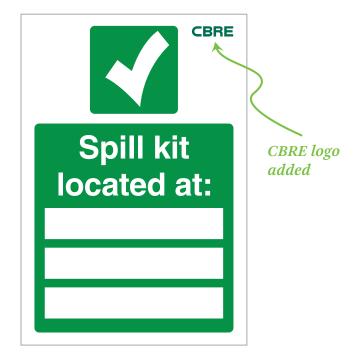

## **Bespoke Signs**

We can provide bespoke self adhesive or rigid signs. Let us know if you would like the CBRE logo or a client specific logo added to a new or existing design.

Spill Kit Located At Sign

Size: 200 x 300mm

Spill Kit Sign Size: 210 x 297mm

Keep out / Authorised Personnel Only

Size: 400 x 300mm

Reception

Size: 600 x 440mm

Client logo to be added