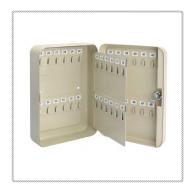

#### These items can be used in the creation of your own bespoke designs

**5972077** - 48 Key Cabinet

Size: TBA

5970184 - 20 Key Cabinet

Size: TBA

6030059 - Steel Shackle Padlocks

**9400322** - A4 Document Holder