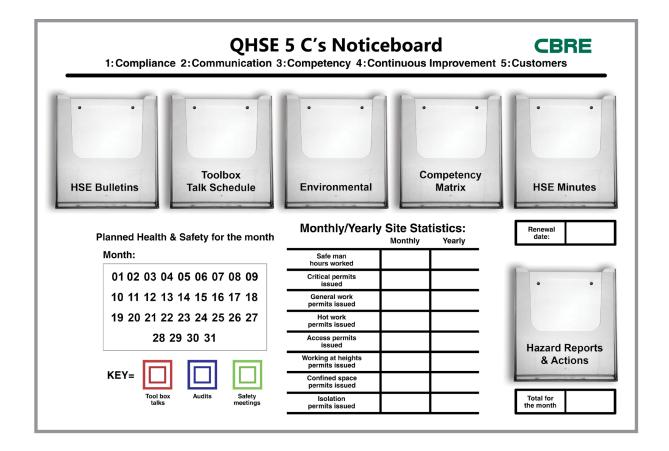

#### 9270005 - QHSE 5 C's NOTICEBOARD

**Orientation:** Landscape **Size:** 1350 x 925mm

Artwork printed onto white digital print vinyl, laminated with dry wipe film, and applied to 5mm white PVC foam and mounted onto 10mm black PVC foam.

#### Applied to board:

Monthly magnetic calendar square and 3 x blank magnetic parts of key.

#### **Supplied with:**

- 6 of each red, blue and green magnetic squares
- 6 x A4 transparent document holders (sticker for wording applied)
- Self tapping screws for use with document holders

Notes: Artwork not to size. Please allow 10 working days for production. Items may vary.