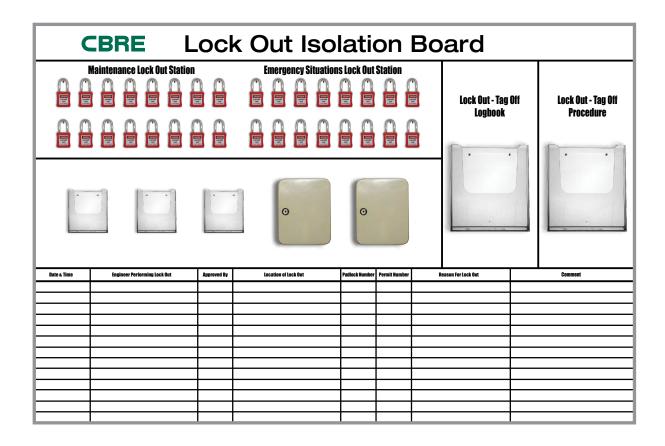

#### 9270004 - LOTO BOARD

**Orientation:** Landscape **Size:** 1804 x 1204mm

Artwork printed onto white digital print vinyl, laminated with dry wipe film, and applied to 5mm white PVC foam and mounted onto 10mm black PVC foam.

#### Supplied with:

- 2 Key cabinets
- 32 Steel shackle padlocks
- 2 x A4 Transparent Document Holders
- 3 x A6 Transparent Document Holders
- Self tapping screws for use with document holders and key cabinets
- Cup hooks for use with padlocks for lock out stations

Notes: Artwork not to size. Please allow 10 working days for production. Items may also vary due to changes in QHSE and Technical Approved LOTO.

cbre.morethansafety.co.uk