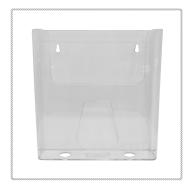

#### These items can be used in the creation of your own bespoke designs

**5972077** - 48 Key Cabinet

Size: TBA

5970184 - 20 Key Cabinet

Size: TBA

6030059 - Steel Shackle Padlocks

**9400322** - A4 Document Holder

Size: 242H x 230W x 52D mm

9400323 - A6 Document Holder

Size: 110 x 32mm

9400326/9400327/9400328 9400329/9206975

Acrylic Sleeves - various sizes available

9400228/9400229/9400230