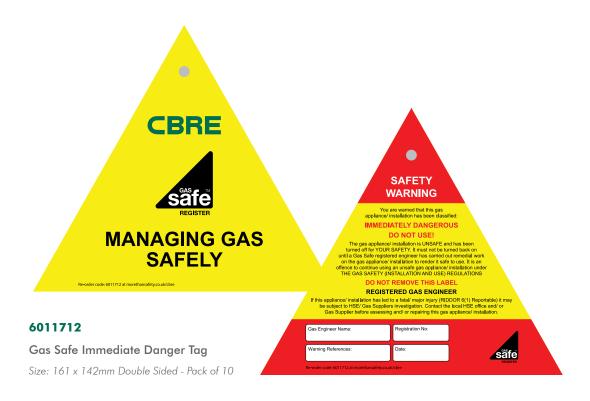

ags, single and double sided



#### 6011702

Eyewash Station Inspection Record

Size: 50 x 158mm Single Sided



#### 6011708

Do Not Turn Off Essential / Critical Circuit

Size: 80 x 142mm Single Sided Pack of 10



#### 6011707

Spill Kit Inspection Record

Size: 50 x 158mm Single Sided



#### 6011703

Danger Live Equipment Do Not Touch

Size: 80 x 142mm Single Sided Pack of 10





#### 6011706

Ladder Tag - Do Not Use This Equipment / Equipment Inspection Record

Size: 50 x 158mm Double Sided - Pack of 20





#### 6011704

Caution Locked Out for Safety / Do Not Touch

Size: 80 x 142mm Double Sided Pack of 10



## **CBRE Branded Tags**

#### We can even offer double sided CBRE Bespoke Tags - Gas Safe





#### 6011713

Gas Safe at Risk Tag

Size: 142 x 80mm Double Sided Pack of 10



### **CBRE Branded Stickers**

We supply various stickers, bespoke branded for CBRE, please contact our customer services team for more information.



#### 9250153

Equipment Inspection Record

Self Adhesive Size: 50 x 158mm Pack of 20



#### 9250055

**Eyewash Station Inspection Record**Self Adhesive Size: 121 x 119mm



#### 9250168

**Danger Safety Warning Do Not Use Gas Safe** Self Adhesive Size: 150 x 140mm



## **Bespoke Signs**

We can provide bespoke self adhesive or rigid signs. Let us know if you would like the CBRE logo or a client specific logo added to a new or existing design.

Spill Kit Located At Sign

Size: 200 x 300mm



Spill Kit Sign Size: 210 x 297mm



Keep out / Authorised Personnel Only

Size: 400 x 300mm



Reception

Size: 600 x 440mm



Client logo to be add