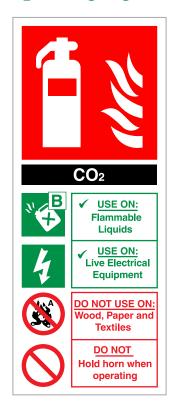

## Commonly Used Safety Signs Fire Extinguisher / Fire Action Notice

#### Add your logo and / or CBRE branding to create bespoke signage

**9250031** - Self Adhesive **9202642** - 1mm Rigid Plastic Size: 82 x 202mm

**9250108** - Self Adhesive **9202761** - 1mm Rigid Plastic Size: 200 x 300mm

**9250086** - Self Adhesive **9202639** - 1mm Rigid Plastic Size: 82 x 202mm

**9250064** - Self Adhesive **9202757** - 1mm Rigid Plastic Size: 200 x 300mm

**9250032** - Self Adhesive **9202648** - 1mm Rigid Plastic Size: 82 x 202mm

**9250122** - Self Adhesive **9202771** - 1mm Rigid Plastic Size: 200 x 300mm

Let us know if you would like a copy of our full range of signage