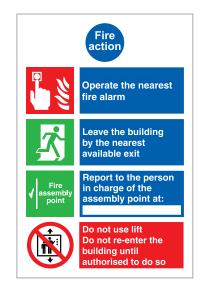

## Commonly Used Safety Signs Fire Extinguisher / Fire Action Notice

#### Add your logo and / or CBRE branding to create bespoke signage

**9250031** - Self Adhesive **9202642** - 1mm Rigid Plastic Size: 82 x 202mm

**9250108** - Self Adhesive **9202761** - 1mm Rigid Plastic Size: 200 x 300mm

**9250086** - Self Adhesive **9202639** - 1mm Rigid Plastic Size: 82 x 202mm

**9250064** - Self Adhesive **9202757** - 1mm Rigid Plastic Size: 200 x 300mm

**9250032** - Self Adhesive **9202648** - 1mm Rigid Plastic Size: 82 x 202mm

**9250122** - Self Adhesive **9202771** - 1mm Rigid Plastic Size: 200 x 300mm

Let us know if you would like a copy of our full range of signage