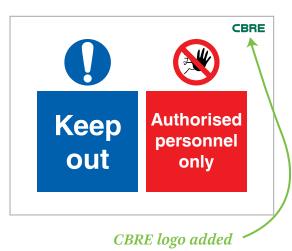

## **Bespoke Signs**

We can provide bespoke self adhesive or rigid signs. Let us know if you would like the CBRE logo or a client specific logo added to a new or existing design.

Spill Kit Located At Sign

Size: 200 x 300mm

Spill Kit Sign Size: 210 x 297mm

Keep out / Authorised Personnel Only

Size: 400 x 300mm

Reception

Size: 600 x 440mm

Client logo to be added