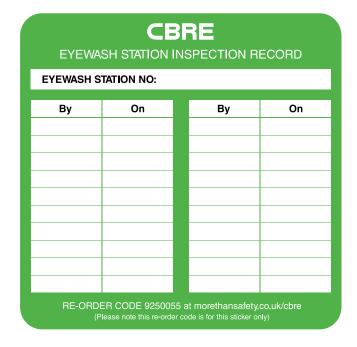

#### 9250055

**Eyewash Station Inspection Record**Self Adhesive Size: 121 x 119mm