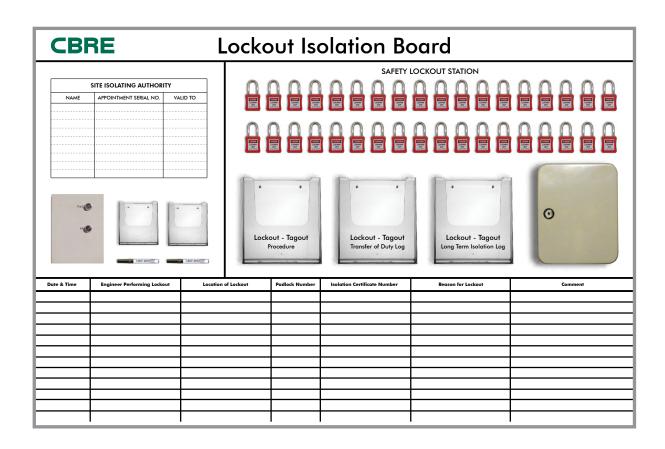

#### 9270065 - Lockout Isolation Board

**Orientation:** Landscape **Size:** 1804 x 1204mm

Artwork printed onto white digital print vinyl, laminated with dry wipe film, and applied to 5mm white PVC foam and mounted onto 10mm black PVC foam.

#### **Supplied with:**

- 1 Key cabinet
- 36 Steel shackle padlocks
- 3 x A4 Transparent Document Holders
- 2 x A6 Transparent Document Holders
- Self tapping screws for use with document holders and key cabinets
- Cup hooks for use with padlocks for lock out stations
- 2 x pens and pen holders
- 1 x AP Box

**Notes:** Artwork not to size. Please allow 10 working days for production. Items may also vary due to changes in QHSE and Technical Approved LOTO.