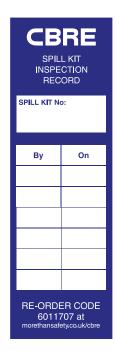

ovaTrim offer:

- Interior / Exterior Use
- Recyclable



## **CBRE Bespoke Banner**



#### 9300009 - PROJECT SITE SAFETY BANNER

Orientation: N/A Size: 1275 x 1250mm

Material: Supported front- lit 450gms White PVC

Finishing: The banner will include eyelets, and the following sleeves supplied only

#### **Supplied with:**

• 9 x A4 portrait sleeves

• 1 x A3 landscape sleeve

 1 x Health & Safety Law Poster 420 x 595mm

Notes: Artwork not to size. Please allow 5 working days for production. Items may vary.



## **CBRE Branded Tags**

#### We supply a range of CBRE bespoke tags, single and double sided



#### 6011702

Eyewash Station Inspection Record

Size: 50 x 158mm Single Sided



#### 6011708

Do Not Turn Off Essential / Critical Circuit

Size: 80 x 142mm Single Sided Pack of 10



#### 6011707

Spill Kit Inspection Record

Size: 50 x 158mm Single Sided



#### 6011703

Danger Live Equipment Do Not Touch

Size: 80 x 142mm Single Sided Pack of 10





#### 6011706

Ladder Tag - Do Not Use This Equipment / Equipment Inspection Record

Size: 50 x 158mm Double Sided - Pack of 20





#### 6011704

Caution Locked Out for Safety / Do Not Touch

Size: 80 x 142mm Double Sided Pack of 10



## **CBRE Branded Tags**

#### We can even offer double sided CBRE Bespoke Tags - Gas Safe





#### 6011713

Gas Safe at Risk Tag

Size: 142 x 80mm Double Sided Pack of 10



### **CBRE Branded Stickers**

We supply various stickers, bespoke branded for CBRE, please contact our customer services team for more information.



#### 9250153

Equipment Inspection Record

Self Adhesive Size: