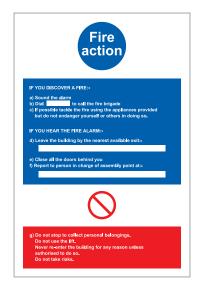

## Commonly Used Safety Signs Fire Extinguisher / Fire Action Notice

#### Add your logo and / or CBRE branding to create bespoke signage

**9250031** - Self Adhesive **9202642** - 1mm Rigid Plastic Size: 82 x 202mm

**9250108** - Self Adhesive **9202761** - 1mm Rigid Plastic Size: 200 x 300mm

**9250086** - Self Adhesive **9202639** - 1mm Rigid Plastic Size: 82 x 202mm

**9250064** - Self Adhesive **9202757** - 1mm Rigid Plastic Size: 200 x 300mm

**9250032** - Self Adhesive **9202648** - 1mm Rigid Plastic Size: 82 x 202mm

**9250122** - Self Adhesive **9202771** - 1mm Rigid Plastic Size: 200 x 300mm

Let us know if you would like a copy of our full range of signage