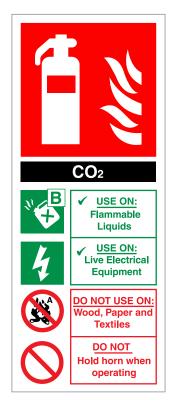

## COMMONLY USED SAFETY SIGNS Fire Extinguisher / Fire Action Notice

**9250086** - Self Adhesive **9202639** - 1mm Rigid Plastic Size: 82 x 202mm

**9250064** - Self Adhesive **9202757** - 1mm Rigid Plastic Size: 200 x 300mm

**9250032** - Self Adhesive **9202648** - 1 mm Rigid Plastic Size: 82 x 202mm