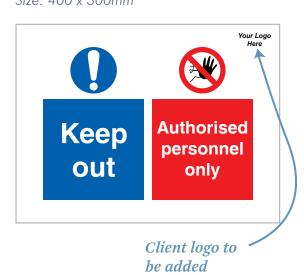

Spill Kit Sign Size: 210 x 297mm

**Keep out / Authorised Personnel Only** Size: 400 x 300mm

Reception

Size: 600 x 440mm