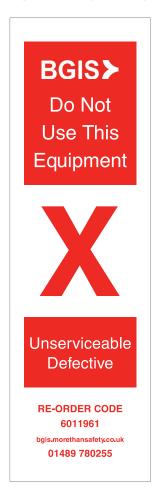

## **6011961 - DOUBLE SIDED LADDER TAG**

**Orientation:** Portrait

**Size:** 50 x 165mm

We can provide bespoke self adhesive or rigid signs. Let us know if you would like your logo added to a new or existing design.