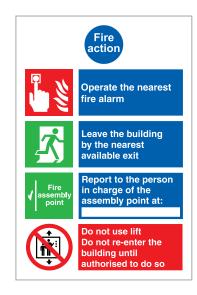

## COMMONLY USED SAFETY SIGNS Fire Extinguisher / Fire Action Notice

## Add a client specific logo to create bespoke signage

**9250031** - Self Adhesive **9202642** - 1 mm Rigid Plastic

Size: 82 x 202mm

**9250108** - Self Adhesive **9202761** - 1 mm Rigid Plastic

Size: 200 x 300mm