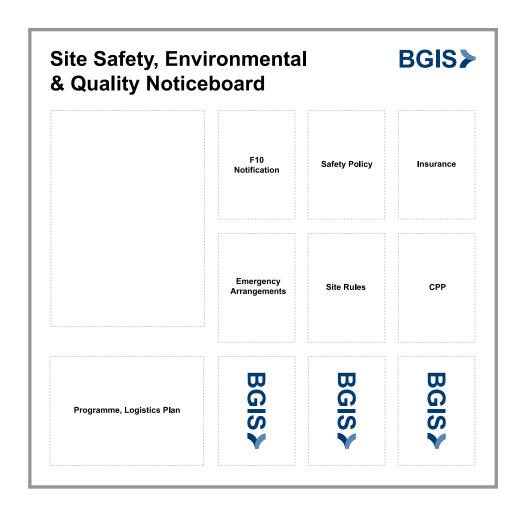

#### TBA - PROJECT SITE SAFETY BOARD

**Orientation:** N/A **Size:** 1275 x 1250mm

Artwork printed onto white digital print vinyl, laminated with dry wipe film, and applied to 5mm white PVC foam and mounted onto 10mm black PVC foam.

#### **Supplied with:**

- 1 x A4 transparent document holder
- 8 x A4 acrylic poster sleeves portrait
- 1 x A3 acrylic poster sleeve landscape
- Self tapping screws
- 1 x Health & Safety Law Poster
   420 x 595mm