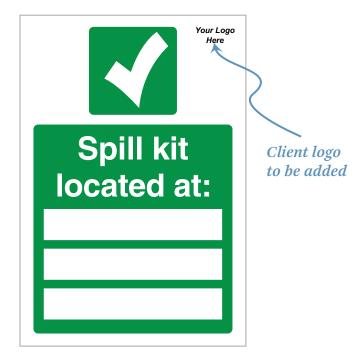

Spill Kit Sign Size: 210 x 297mm

**Keep out / Authorised Personnel Only** Size: 400 x 300mm

Reception

Size: 600 x 440mm

## Add a client specific logo to create bespoke signage

**9250131** - Self Adhesive **9204916** - 1 mm Rigid Plastic Size: 200 x 300mm

**9250033** - Self Adhesive Size: 400 x 600mm

**9204784** - 1 mm Rigid Plastic Size: 200 x 300mm