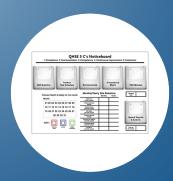

## **TBA - WEEKLY WORK PLANNER BOARD**

**Orientation:** Landscape

**Size:** 1500 x 1000mm

Artwork printed onto white digital print vinyl, laminated with dry wipe film, and applied to 5mm PVC white foam.

| BGIS> QHSE 1:Compliance 2:Communication 3 | 5 C's Noticel                     |                                   | :Customers          |
|-------------------------------------------|-----------------------------------|-----------------------------------|---------------------|
|                                           |                                   |                                   |                     |
| HSE Bulletins Toolbox Talk Schedule       | Environmental                     | Competency<br>Matrix              | HSE Minutes         |
| Planned Health & Safety for the month     | Monthly/Yearly S                  | ite Statistics:<br>Monthly Yearly | Renewal<br>date:    |
| Month:                                    | Safe man<br>hours worked          |                                   |                     |
| 01 02 03 04 05 06 07 08 09                | Critical permits issued           |                                   |                     |
| 10 11 12 13 14 15 16 17 18                | General work<br>permits issued    |                                   |                     |
| 19 20 21 22 23 24 25 26 27                | Hot work permits issued           |                                   |                     |
| 28 29 30 31                               | Access permits issued             |                                   | Hazard Reports      |
|                                           | Working at heights permits issued |                                   | & Actions           |
| KEY= LJ LJ LJ                             | Confined space permits issued     |                                   |                     |
| Tool box Audits Safety<br>talks meetings  | Isolation permits issued          |                                   | Total for the month |
|                                           |                                   |                                   |                     |

## **TBA - QHSE 5 C's NOTICEBOARD**

**Orientation:** Landscape **Size:** 1350 x 925mm

Artwork printed onto white digital print vinyl, laminated with dry wipe film, and applied to 5mm white PVC foam and mounted onto 10mm black PVC foam.

#### **Applied to board:**

Monthly magnetic calendar square and 3 x blank magnetic parts of key.

#### **Supplied with:**

- 6 of each red, blue and green magnetic squares
- 6 x A4 transparent document holders (sticker for wording applied)
- Self tapping screws for use with document holders