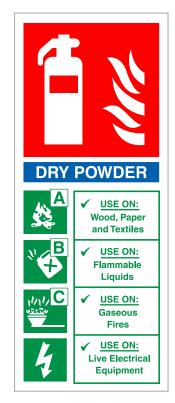

## COMMONLY USED SAFETY SIGNS Fire Extinguisher / Fire Action Notice

## Add a client specific logo to create bespoke signage

**9250031** - Self Adhesive **9202642** - 1 mm Rigid Plastic

Size: 82 x 202mm

**9250108** - Self Adhesive **9202761** - 1 mm Rigid Plastic

Size: 200 x 300mm