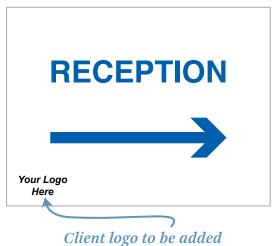

Spill Kit Sign Size: 210 x 297mm

**Keep out / Authorised Personnel Only** Size: 400 x 300mm

Reception

Size: 600 x 440mm