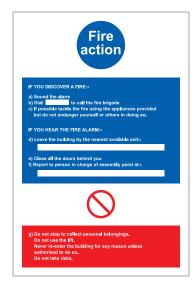

## COMMONLY USED SAFETY SIGNS Fire Extinguisher / Fire Action Notice

**9250122** - Self Adhesive **9202771** - 1mm Rigid Plastic Size: 200 x 300mm

Let us know if you would like us to send you a copy of our full range of signage