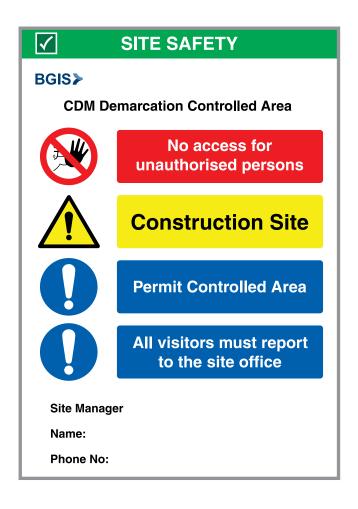

## 9270068 - SITE SAFETY\_CDM DEMARCATION CONTROLLED AREA

**Orientation:** Portrait

**Size:** 210 x 297mm

Artwork printed onto white digital print vinyl, laminated with dry wipe film, and applied to 5mm PVC white foam.