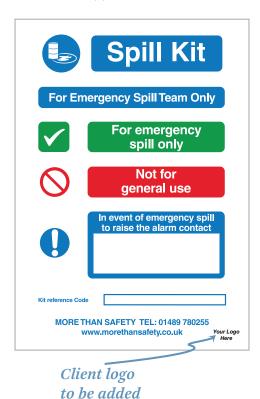

Spill Kit Sign Size: 210 x 297mm

**Keep out / Authorised Personnel Only** Size: 400 x 300mm

Reception

Size: 600 x 440mm

## Add a client specific logo to create bespoke signage

**9250131** - Self Adhesive **9204916** - 1 mm Rigid Plastic Size: 200 x 300mm

**9250033** - Self Adhesive Size: 400 x 600mm

**9204784** - 1 mm Rigid Plastic Size: 200 x 300mm