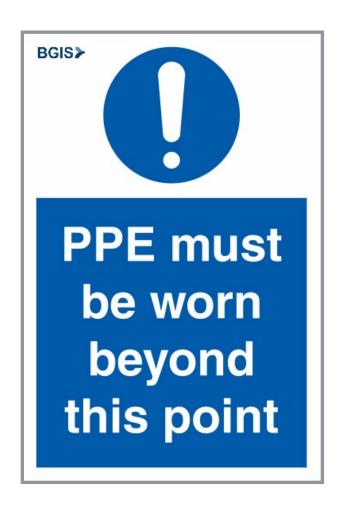

## 9270069 - PPE MUST BE WORN BEYOND THIS POINT

**Orientation:** Portrait

**Size:** 200 x 300mm

Artwork printed onto white digital print vinyl, laminated with dry wipe film, and applied to 5mm PVC white foam.